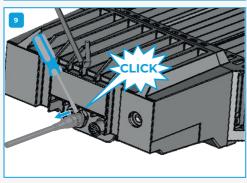

#### Disconnecting the Wieland power cable

- 1. Switch off the mains
- Unplug the wieland power cable from the connector on the fixture using a screwdriver. See image 9.