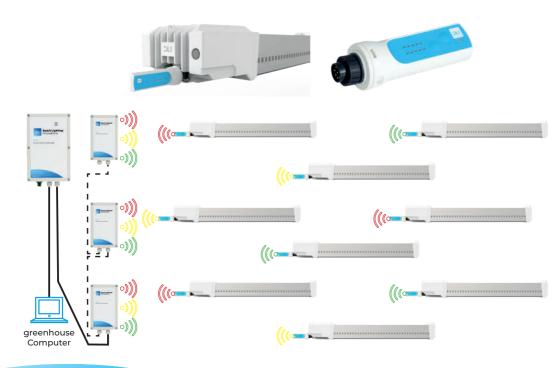

## **Gateway**

- The gateway is a device that converts the ModBus signal (ModBus RTU-RS485) from the greenhouse computer into wireless commands and transmits these to the dongles on the fixtu es. The command consists of numerical combinations received and further propagated by the dongles.
- 2. The gateway must be connected to the greenhouse computer with a shielded CAT6 UTP cable (or similar).
- 3. The gateway requires a 230V connection (separate circuit). The green LED indicator shows if the gateway is active.

## Repeater

- Depending on the number of departments to be controlled, repeaters will be installed. Together with the gateway, the repeater ensures full coverage of the wireless network in the greenhouse.
- 2. The repeater relays the signal 1 to 1 to the fixtu es.
- 3. The repeater is connected using a shielded CAT6 UTP cable (or similar) and is fed by the gateway through Power over Ethernet (PoE).

#### 1. The contactors are always leading!

- 2. With a CHP malfunction or other calamities: hard signal to the lighting panels, lights off.
- 3. CAUTION: If a malfunction occurs in the wireless signal between the gateway and fixtu es, the fixtu es turn on at 100% output after 5 minutes.
- 4. CAUTION: If a malfunction occurs in the wireless signal between the gateway and fixtu es when the lighting system is in operation, the lighting system will remain in operation at the last known setting until the lighting panels are switched off. When the lighting system is restarted without resolving the malfunction, the response will be according to point 3.
- 5. Installation of the gateway and/or repeaters must be within 10 meters from the fi st fixtu e in the concerned department. Installation between 2 or 4 fixtu es is preferable.
- 6. Additional software and hardware are required in the greenhouse computer to control the gateway and dim fixtu es. It's the responsibility of the customer to provide this.