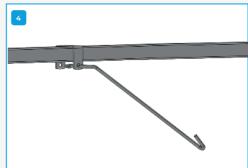

#### Caution!

- Always keep a minimum of 20 centimeter between the fixture and the ceiling / screen. Danger of overheating which may pose a fire hazard. See image 2.
- Mount the U-bracket to the truss or C-profile. See image 3.
- Hook the mounting bracket with bruising on a beveled angle into the opening of the U-bracket. See image 4.
- Rotate the mounting bracket with bruising in the C-profile to ensure it's locked in place. See image 5
- Connect the mounting bracket to the connecting point on the fixture. See image 6