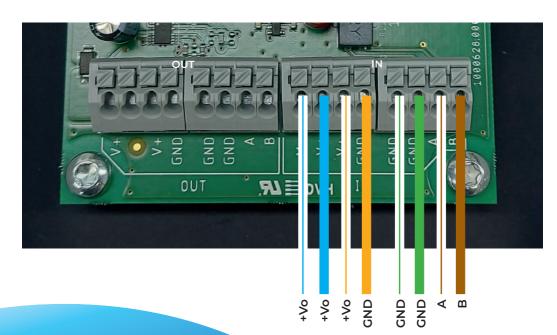

## **Gateway**

- The gateway is a device that converts the ModBus signal (ModBus RTU-RS485) from the greenhouse computer into wireless commands and transmits these to the dongles on the fixtu es. The command consists of numerical combinations received and further propagated by the dongles.
- 2. The gateway must be connected to the greenhouse computer with a shielded CAT6 UTP cable (or similar).
- 3. The gateway requires a 230V connection (separate circuit). The green LED indicator shows if the gateway is active.

## Repeater

- Depending on the number of departments to be controlled, repeaters will be installed. Together with the gateway, the repeater ensures full coverage of the wireless network in the greenhouse.
- 2. The repeater relays the signal 1 to 1 to the fixtu es.
- 3. The repeater is connected using a shielded CAT6 UTP cable (or similar) and is fed by the gateway through Power over Ethernet (PoE).

## Dongle

Installation guide to connect the dongle to the DLI fixture.

Every DLI fixture is equipped with a separate dimming module (dongle). Every dongle is a radio emitter capable of sending and receiving signals. Dongles in fixtures propagate the signal between the individual dongles, resulting in a mesh network.

Every fixture is always connected with at least one other fixture. When fixtures are connected to mains power the dongles will be connected and operate as one system.

Below are the three different dongle types available:

#### Connecting the dongles

Press the dongle into the connector on the fixture, indexing the 8 pins into the correct orientation. When the dongle is fitted correctly, the connection will produce an audible click, confirming the waterproof connection.

#### Disconnecting the dongles.

Rotate the ring a quarter turn and remove the dongle from the fixture.

The dongle is programmable in groups; this can be done through the dongle itself.

Initially, dongles will be pre-programmed by DLI with the right group, subgroup, and connection to the correct gateway. (Each gateway can have a maximum of 35 groups allocated)