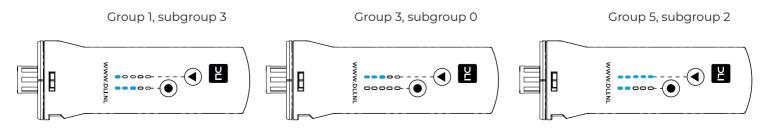

#### **Examples of groups and subgroups:**

#### Assigning dongles to a group.

- Insert the dongle into a DLI fixture.
- 2. Apply mains voltage to the fixture (without mains voltage, the fixture and the dongles are not controllable)
- 3. Push one of the two buttons once\*; the dongle will now light the LED indicators for 5 seconds. It is now possible to see to which group and subgroup the dongle has been assigned.
- 4. By pressing the buttons multiple times, it is possible to select the preferred group and subgroup.
- 5. When the buttons are no longer pressed, the current group and subgroup will be saved by the dongle.
- 6. The dongle will now wait for the signal from the gateway and start controlling the fixture. This takes a maximum of 5 minutes.