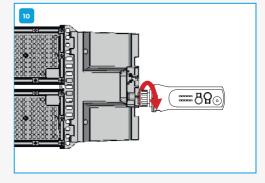

#### Disconnecting the dongle

- Always switch off the mains before disconnecting the dongle
- Rotate the ring by 90 degrees and remove the dongle from the connector.
   See image 10.