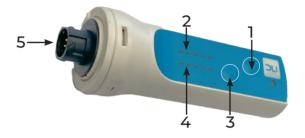

## V1.1 and V1.2 multichannel (white)

- 1. Button for group selection
- 2. LED indicators for group selection
- 3. Button for subgroup selection
- 4. LED indicators for subgroup selection
- 5. Bayonet connection