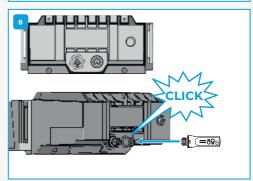

#### Connecting the dongle

#### Warning!

- Always disconnect the mains before installation. Risk of open wiring which can lead to short circuits which can pose a fire hazard.
- Press the bajonet closure, in such a way that the 8 pins fit exactly in the connector.
   As soon as the connector is fitted correctly a click is audibly observed. This confirms a waterproof connection has been made. See image 8.

Keep the cap securely. When you want to clean the fixture, you should put the cap back on the fixture so that the bayonet closure is tightly sealed.