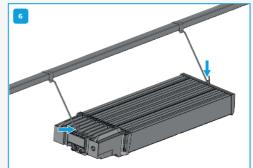

#### Caution!

- Always keep a minimum of 20 centimeter between the fixture and the ceiling / screen. Danger of overheating which may pose a fire hazard. See image 2.
- Mount the U-bracket to the truss or C-profile. See image 3.
- Hook the mounting bracket with bruising on a beveled angle into the opening of the U-bracket. See image 4.
- Rotate the mounting bracket with bruising in the C-profile to ensure it's locked in place. See image 5
- Connect the mounting bracket to the connecting point on the fixture. See image 6

#### Warning!

- Never let the Wieland power cable touch any hot parts of the fixture. Danger of exposed electrical wiring which may pose short-circuit and a fire hazard.
- Never plug the power cable into a power supply with a different supply voltage than instructed on the fixture. Danger of electric shock which may lead to injuries.
- Always connect the Wieland power cable according to local rules, safety regulations and electrical code.
- Plug the connector of the Wieland power cable onto the connector on the fixture.
   See image 6.
- Switch on the mains