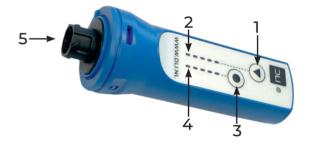

### V2.1 multichannel (blue)

- 1. Button for group selection (4)
- 2. LED indicators for group selection
- 3. Button for subgroup selection
- 4. LED indicators for subgroup selection
- 5. Bayonet connection