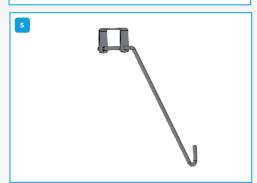

#### Caution!

- Always keep a minimum of 20 centimeter between the fixture and the ceiling / screen. Danger of overheating which may pose a fire hazard. See image 2.
- Mount the U-bracket to the truss or C-profile. See image 3.
- Hook the mounting bracket with bruising on a beveled angle into the opening of the U-bracket. See image 4.
- Rotate the mounting bracket with bruising in the C-profile to ensure it's locked in place. See image 5
- Connect the mounting bracket to the connecting point on the fixture. See image 6