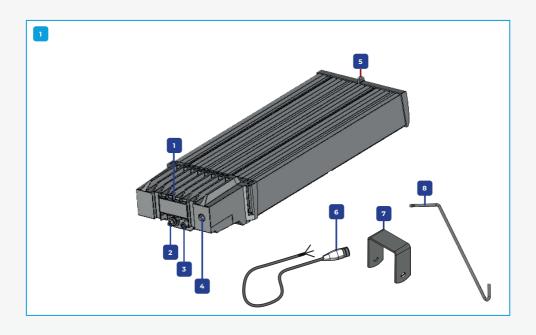

#### Main parts

See image 1 for an overview of the main parts of the fixture.

- 1. Mounting point driverbox
- 2. Wieland connector
- 3. Dongle connector
- 4. Ventilation plug
- 5. Mounting point fixture
- 6. Wieland powercable<sup>1</sup>
- 7. U-Bracket1
- 8. Mounting bracket<sup>1</sup>

<sup>&</sup>lt;sup>1</sup>Optional delivery, appearance may vary