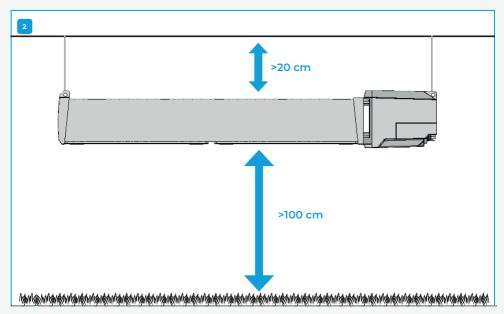

#### Caution!

- Always keep a minimum of 100 centimeter between the fixture and the plants.
   Danger of burned plants which may pose a fire hazard. See image 2.
- Always keep a minimum of 20 centimeter between the fixture and the ceiling / screen. Danger of overheating which may pose a fire hazard. See image 2.
- Never open the fixture with electronic ballast. Opening the fixture will void all warranty.
- Always connect the Wieland power cable properly.
- Never plug or unplug the Wieland power cable while the fixture is in use.
- Always use DLI approved parts as replacement parts. The use of other parts may damage the fixture and will void the warranty.
- Always use screws and fittings that are suited for your ceiling and that they have sufficient holding power. Contact your local specialised retailer if needed.

#### Caution!

- Always keep a minimum of 20 centimeter between the fixture and the ceiling / screen. Danger of overheating which may pose a fire hazard. See image 2.
- Mount the U-bracket to the truss or C-profile. See image 3.
- Hook the mounting bracket with bruising on a beveled angle into the opening of the U-bracket. See image 4.
- Rotate the mounting bracket with bruising in the C-profile to ensure it's locked in place. See image 5
- Connect the mounting bracket to the connecting point on the fixture. See image 6