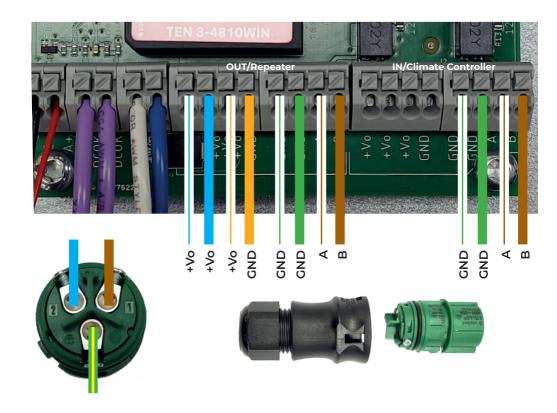

## **Gateway**

- The gateway is a device that converts the ModBus signal (ModBus RTU-RS485) from the greenhouse computer into wireless commands and transmits these to the dongles on the fixtu es. The command consists of numerical combinations received and further propagated by the dongles.
- 2. The gateway must be connected to the greenhouse computer with a shielded CAT6 UTP cable (or similar).
- 3. The gateway requires a 230V connection (separate circuit). The green LED indicator shows if the gateway is active.

## Repeater

- Depending on the number of departments to be controlled, repeaters will be installed. Together with the gateway, the repeater ensures full coverage of the wireless network in the greenhouse.
- 2. The repeater relays the signal 1 to 1 to the fixtu es.
- 3. The repeater is connected using a shielded CAT6 UTP cable (or similar) and is fed by the gateway through Power over Ethernet (PoE).

## Dongle

Installation guide to connect the dongle to the DLI fixture.

Every DLI fixture is equipped with a separate dimming module (dongle). Every dongle is a radio emitter capable of sending and receiving signals. Dongles in fixtures propagate the signal between the individual dongles, resulting in a mesh network.

Every fixture is always connected with at least one other fixture. When fixtures are connected to mains power the dongles will be connected and operate as one system.

Below are the three different dongle types available:

#### Connecting the dongles

Press the dongle into the connector on the fixture, indexing the 8 pins into the correct orientation. When the dongle is fitted correctly, the connection will produce an audible click, confirming the waterproof connection.

#### Disconnecting the dongles.

Rotate the ring a quarter turn and remove the dongle from the fixture.

The dongle is programmable in groups; this can be done through the dongle itself.

Initially, dongles will be pre-programmed by DLI with the right group, subgroup, and connection to the correct gateway. (Each gateway can have a maximum of 35 groups allocated)