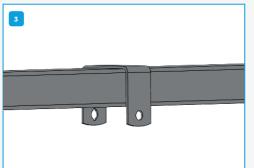

#### Caution!

- Always keep a minimum of 20 centimeter between the fixture and the ceiling / screen. Danger of overheating which may pose a fire hazard. See image 2.
- Mount the U-bracket to the truss or C-profile. See image 3.
- Hook the mounting bracket with bruising on a beveled angle into the opening of the U-bracket. See image 4.
- Rotate the mounting bracket with bruising in the C-profile to ensure it's locked in place. See image 5
- Connect the mounting bracket to the connecting point on the fixture. See image 6