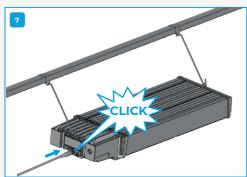

#### Warning!

- Never let the Wieland power cable touch any hot parts of the fixture. Danger of exposed electrical wiring which may pose short-circuit and a fire hazard.
- Never plug the power cable into a power supply with a different supply voltage than instructed on the fixture. Danger of electric shock which may lead to injuries.
- Always connect the Wieland power cable according to local rules, safety regulations and electrical code.
- Plug the connector of the Wieland power cable onto the connector on the fixture.
   See image 6.
- Switch on the mains

#### Warning!

- Always disconnect the mains before installation. Risk of open wiring which can lead to short circuits which can pose a fire hazard.
- Press the bajonet closure, in such a way that the 8 pins fit exactly in the connector.
   As soon as the connector is fitted correctly a click is audibly observed. This confirms a waterproof connection has been made. See image 8.