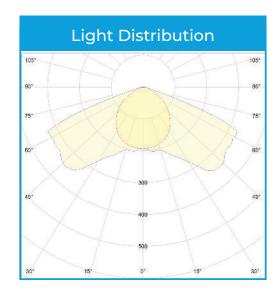

### Broad light spectrum and unique light distribution

The broad light spectrum makes the fixture ideal for growing crops in rooms with little or no direct sunlight. To still provide the crops with the necessary light colour spectrum and to maintain a high efficiency, we make exclusive use of the latest generation of OSRAM LEDs. The innovative optical lens ensures high light uniformity, at every possible height and an excellent light distribution. The fixture has a dimming range from 30% to 100%. The compact design of this fixture means that it is not only low maintenance and easy to install, but also easy to clean.