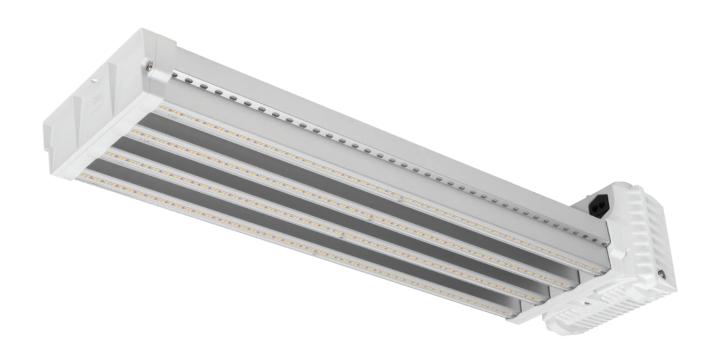

# LED TopLight 800 FS-DC

The first 1000W HPS replacement capable of achieving higher light output with less power input. Thanks to the optimum light distribution, this fixture is perfectly suited for all installations as a replacement of your current 1000W HPS fixtures due to the optimum light distribution.

#### Unsurpassed Cooling

Due to the unique positioning of the LED bars in the fixture we create the Venturi effect. This method ensures the optimum cooling performance for the LEDs and guaratees optimum reliability and a longer

lifespan.Our cooling method is unique. No one can cool fixtures like we do.

### Broad light spectrum and unique light distribution

The broad light spectrum makes the fixture ideal for growing crops in rooms with little or no direct sunlight. To still provide the crops with the necessary light colour spectrum and to maintain a high efficiency, we make exclusive use of the latest generation of OSRAM LEDs. The innovative optical lens ensures high light uniformity, at every possible height and an excellent light distribution. The fixture has a dimming range from 30% to 100%. The compact design of this fixture means that it is not only low maintenance and easy to install, but also easy to clean.