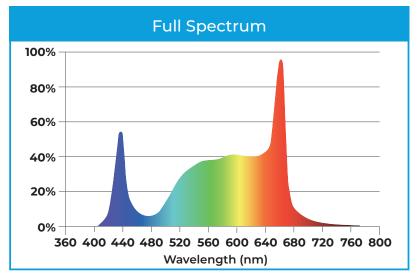

### Broad light spectrum and unique light distribution

The broad light spectrum makes the fixture ideal for growing crops in rooms with little or no direct sunlight. To still provide the crops with the necessary light colour spectrum and to maintain a high efficiency, we make exclusive use of the latest generation of OSRAM LEDs. The innovative optical lens ensures high light uniformity, at every possible height and an excellent light distribution. The fixture has a dimming range from 30% to 100%. The compact design of this fixture means that it is not only low maintenance and easy to install, but also easy to clean.