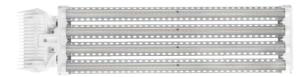

# DLI APEX-Series LED TopLight 800 FS-DC

The First True 1.000W DE HPS Replacement

# LED TopLight 800 FS-DC

The first 1000W HPS replacement capable of achieving higher light output with less power input. Thanks to the optimum light distribution, this fixture is perfectly suited for all installations as a replacement of your current 1000W HPS fixtures due to the optimum light distribution.

### Broad light spectrum and unique light distribution

The broad light spectrum makes the fixture ideal for growing crops in rooms with little or no direct sunlight. To still provide the crops with the necessary light colour spectrum and to maintain a high efficiency, we make exclusive use of the latest generation of OSRAM LEDs. The innovative optical lens ensures high light uniformity, at every possible height and an excellent light distribution. The fixture has a dimming range from 30% to 100%. The compact design of this fixture means that it is not only low maintenance and easy to install, but also easy to clean.