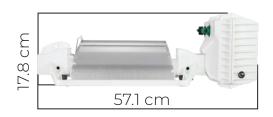

## Technical **Specifications**

| DLI HORTI-Series 1000W DE-DC |                                                   |                                                   |                                                   |
|------------------------------|---------------------------------------------------|---------------------------------------------------|---------------------------------------------------|
| Туре                         | 208-240V                                          | 277-347V                                          | 347-400V                                          |
| Input Power                  | 1050W                                             | 1050W                                             | 1050W                                             |
| Input Voltage                | 208-240V                                          | 277-347V                                          | 347-400V                                          |
| Input Voltage Range          | +/-10%                                            | +/-10%                                            | +/-10%                                            |
| Frequency                    | 50-60 Hz                                          | 50-60 Hz                                          | 50-60 Hz                                          |
| Inrush Current               | <40A                                              | <40A                                              | <40A                                              |
| Input Current                | 5.7-4.0A                                          | 4.2-2.8A                                          | 3.4-2.4A                                          |
| Dimensions                   | 57.1 x 28.4 x 17.8 cm /<br>22.5 x 11.2 x 7.0 inch | 57.1 x 28.4 x 17.8 cm /<br>22.5 x 11.2 x 7.0 inch | 57.1 x 28.4 x 17.8 cm /<br>22.5 x 11.2 x 7.0 inch |
| Weight                       | 5.2 kg / 11.5 lb                                  | 5.2 kg / 11.5 lb                                  | 5.2 kg / 11.5 lb                                  |
| Dimming                      | 600-1150W                                         | 600-1150W                                         | 600-1150W                                         |
| Certifications               | CE, CSA, FCC                                      | CSA, FCC                                          | CE, CSA, FCC                                      |
| Warranty                     | 3 Years                                           | 3 Years                                           | 3 Years                                           |