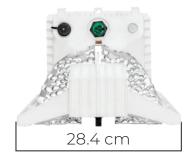

## Technical **Specifications**

| DLI HORTI-Series 1000W DE-DC |                                                   |                                                   |                                                   |
|------------------------------|---------------------------------------------------|---------------------------------------------------|---------------------------------------------------|
| Туре                         | 208-240V                                          | 277-347V                                          | 347-400V                                          |
| Input Power                  | 1050W                                             | 1050W                                             | 1050W                                             |
| Input Voltage                | 208-240V                                          | 277-347V                                          | 347-400V                                          |
| Input Voltage Range          | +/-10%                                            | +/-10%                                            | +/-10%                                            |
| Frequency                    | 50-60 Hz                                          | 50-60 Hz                                          | 50-60 Hz                                          |
| Inrush Current               | <40A                                              | <40A                                              | <40A                                              |
| Input Current                | 5.7-4.0A                                          | 4.2-2.8A                                          | 3.4-2.4A                                          |
| Dimensions                   | 57.1 x 28.4 x 17.8 cm /<br>22.5 x 11.2 x 7.0 inch | 57.1 x 28.4 x 17.8 cm /<br>22.5 x 11.2 x 7.0 inch | 57.1 x 28.4 x 17.8 cm /<br>22.5 x 11.2 x 7.0 inch |
| Weight                       | 5.2 kg / 11.5 lb                                  | 5.2 kg / 11.5 lb                                  | 5.2 kg / 11.5 lb                                  |
| Dimming                      | 600-1150W                                         | 600-1150W                                         | 600-1150W                                         |
| Certifications               | CE, CSA, FCC                                      | CSA, FCC                                          | CE, CSA, FCC                                      |
| Warranty                     | 3 Years                                           | 3 Years                                           | 3 Years                                           |