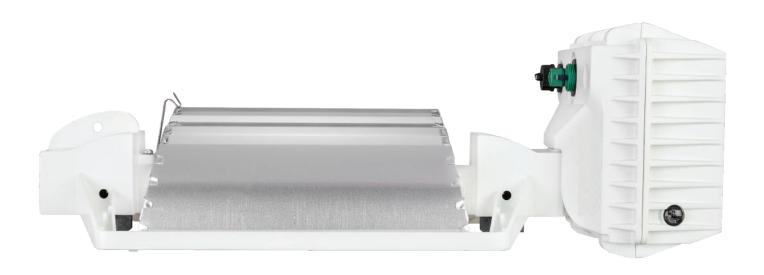

## DLI Horti-Series 1000W DE-DC

A low-maintenance fixture that guarantees quality, reliability and a long lifespan: Dutch Lighting Innovations offers a lighting fixture perfectly tailored to the needs of growers. The DLI HORTI-Series 1000W DE DC is an innovative lighting fixture that delivers a competitive edge to boost your yield.

## Ideally suited for use at height

Due to the compact design and low profile of the housing, it is possible to install the fixture as high as possible above the crop. This greater height improves light uniformity on the crop, thereby increasing the overall yield.

## Unsurpassed cooling

The unique and compact housing of the fixture keeps the electronics cool; a huge advantage since proper cooling of the electronics greatly increases the lifespan and reliability of the fixture. Thanks to the unique cooling system in this fixture, we can guarantee optimum reliability and a longer lifespan.

#### Maximum yields

This fixture comes with a reflector specially designed for situations requiring higher light levels. The reflector ensures deep light transmission onto the crop, which is ideal in situations where the distance between fixture and crop is greater than average.