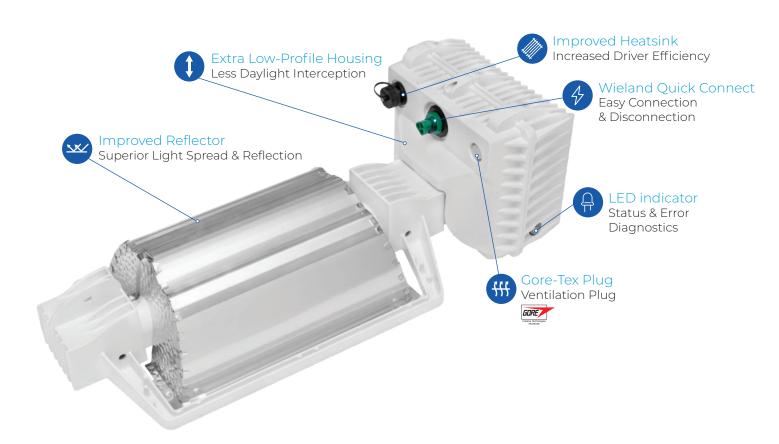

## Unsurpassed cooling

The unique and compact housing of the fixture keeps the electronics cool; a huge advantage since proper cooling of the electronics greatly increases the lifespan and reliability of the fixture. Thanks to the unique cooling system in this fixture, we can guarantee optimum reliability and a longer lifespan.

#### Maximum yields

This fixture comes with a reflector specially designed for situations requiring higher light levels. The reflector ensures deep light transmission onto the crop, which is ideal in situations where the distance between fixture and crop is greater than average.

### Innovative designs

Our fixtures are designed to maximise ease of use. We strive to manufacture simple low-maintenance products that meet the latest technical specifications. As a result, our fixtures are easy to clean and deliver unsurpassed cooling and simple but stable installation.