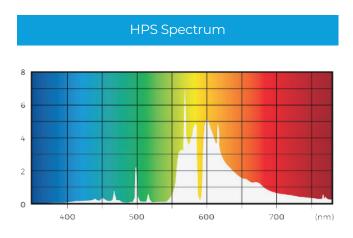

#### Maximum yields

This fixture comes with a reflector specially designed for situations requiring higher light levels. The reflector ensures deep light transmission onto the crop, which is ideal in situations where the distance between fixture and crop is greater than average.